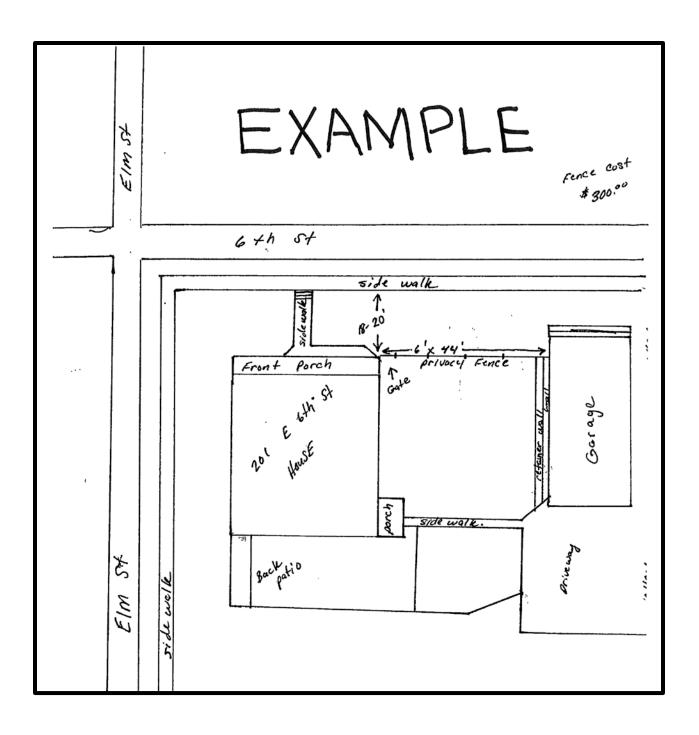

## SKETCH OF PROPOSED CONSTRUCTION

INSTRUCTIONS: Sketch should be a bird's eye view showing boundaries and dimensions of property; Existing buildings and their locations; and proposed structures, its dimensions, location on the property And distance from property lines. Also indicate direction, and show street frontages and driveways.