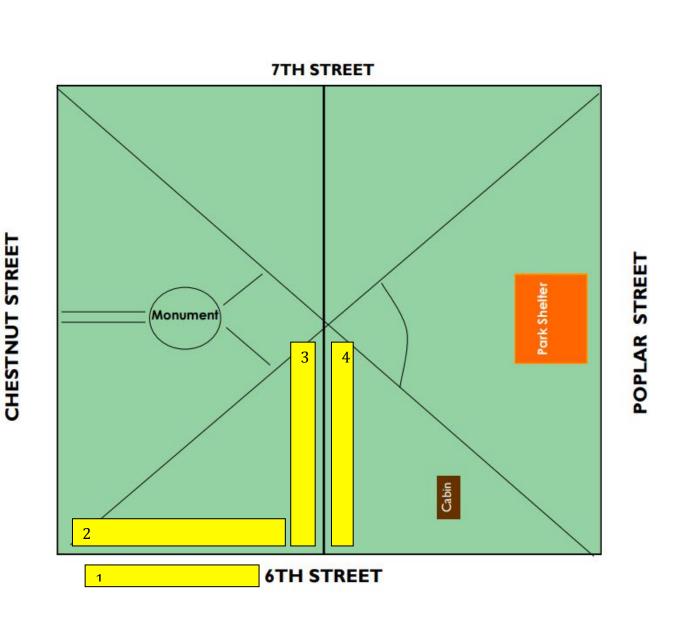

produceintheparkatlanticiowa@gmail.com

Please indicate if you have a preference of stall location by selecting the number of the yellow box where you would most like to be. The lines on the map represent sidewalks. Returning vendors' requests will get priority.

Requests will be honored as spaces become available.

€1 €2 €3 €4